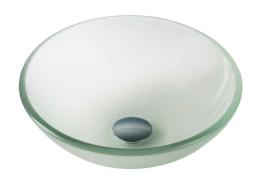

# Frosted Glass Vessel Sink

### **Sink Dimensions**

Dimensions: Ø14" x 5 1/2"

#### **Features**

- Solid Tempered Glass
- Vessel Sink
- 12mm Thickness
- 1 3/4" Drain Hole Size
- Without Overflow