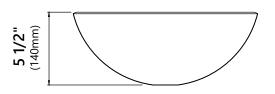

# Frosted Glass Vessel Sink



### **Sink Dimensions**

Dimensions: Ø14" x 5 1/2"

#### **Features**

- Solid Tempered Glass
- Vessel Sink
- 12mm Thickness
- 1 3/4" Drain Hole Size
- Without Overflow

### CODES/STANDARDS:

**Product Certification** 

cUPC certified, MASS Approved, ADA compliant



### Warranty

Kraus Limited Lifetime Warranty see website for details www.kraususa.com







# **PU-10**

# Pop Up Drain w/o Overflow

#### **Pop Up Dimensions**

Dimensions: 8 5/8" x Ø2 5/8"

#### **Features**

- Metal Construction
- Connection 1 1/4"
- Designed to Use w/ Above-Counter Vessel Sinks without overflow
- Fits Standard 1 3/4" Drain Opening

#### **Available Colors**

- Satin Nickel
- Gold
- Oil Rubbed Bronze
- Chrome
- Brushed Gold
- · Matte Black

## CODES/STANDARDS:

**Product Certification** 

cUPC

#### Warranty

Kraus Limited Lifetime Warranty see website for details www.kraususa.com





# MR-1

# **Mounting Ring**



### **Mounting Ring Dimensions**

Overall Dimensions: Ø3 1/8" x 3/8"

#### **Features**

- Brass Construction
- Designed to Use with Above Counter Vessel Sinks without Overflow
- Fits Standard Drain Assembly without Overflow

#### **Available F