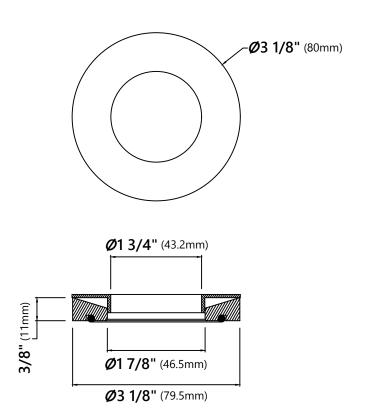

# MR-1

# **Mounting Ring**

### **Mounting Ring Dimensions**

Overall Dimensions: Ø3 1/8" x 3/8"

#### **Features**

- Brass Construction
- Designed to Use with Above Counter Vessel Sinks without Overflow
- Fits Standard Drain Assembly without Overflow