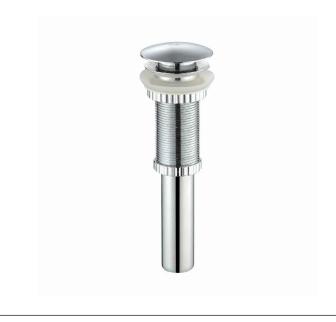

# Pop Up Drain w/o Overflow

#### **Pop Up Dimensions**

Dimensions: 8 5/8" x Ø2 5/8"

#### **Features**

- Metal Construction
- Connection 1 1/4"
- Designed to Use w/ Above-Counter Vessel Sinks without overflow
- Fits Standard 1 3/4" Drain Opening