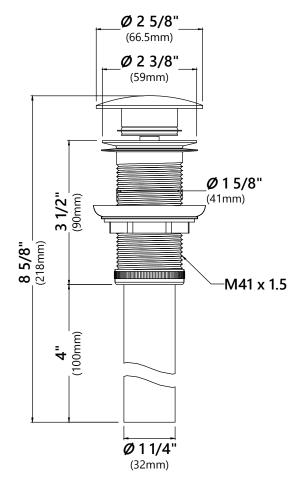

# **PU-10**

# Pop Up Drain w/o Overflow

#### **Pop Up Dimensions**

Dimensions: 8 5/8" x Ø2 5/8"

#### **Features**

- Metal Construction
- Connection 1 1/4"
- Designed to Use w/ Above-Counter Vessel Sinks without overflow
- Fits Standard 1 3/4" Drain Opening