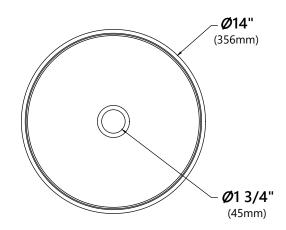

### **Sink Dimensions**

Dimensions: Ø14" x 5 1/2"

#### **Features**

- Solid Tempered Glass
- Vessel Sink
- 12mm Thickness
- 1 3/4" Drain Hole Size
- Without Overflow